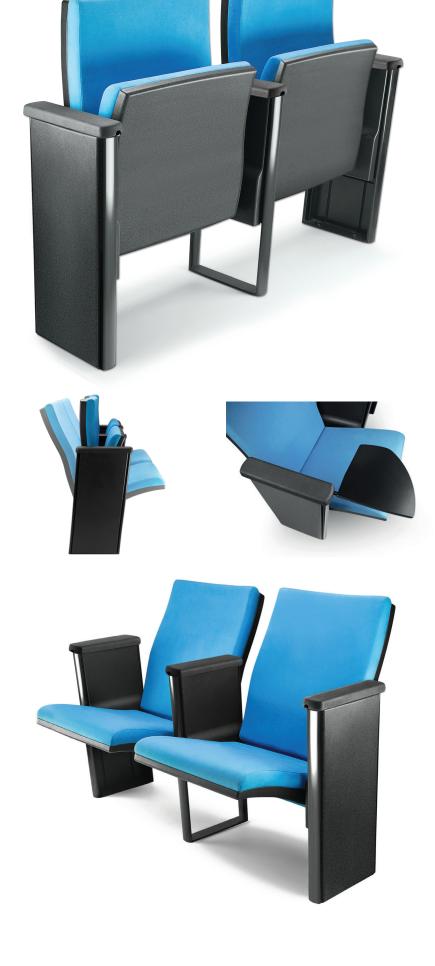

# CLIP LINE MULTIPLE SEATS

**DIRECTOR**3 seater shell armchair (64213)

**DIRECTOR**2 seater shell armchair
(64212)

**DIRECTOR**3 seater shell armchair (64113)

DIRECTOR 2 seater shell chair (64112)

CLIP PLUS
THEATRE CHAIR