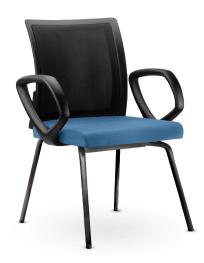

### **CLIP LINE**

PRESIDENT Swivel armchair (64000)

**DIRECTOR** Swivel armchair (64100)

**DIRECTOR**Suspended armchair (64101)

**DIRECTOR** 4 leg armchair (64102)

### **CLIP PLUS LINE**

PRESIDENT Swivel armchair with head support (54000)

**DIRECTOR** Swivel armchair (54100)

**DIRECTOR**Suspended armchair (54101)

**DIRECTOR**Sled base chair
(54101)

**DIRECTOR** 4 leg armchair (54102)