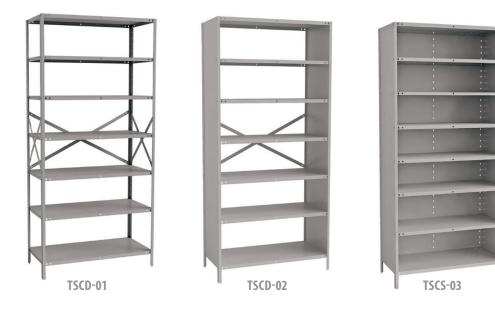

### **BOOKCASES**

### **BOOKCASES**

MODEL Н. W. D. TS-01 300 / 600 980 / 3000 925 / 1200 TS-02 980 / 3000 925 / 1200 300 / 600 TS-03 980 / 3000 925 / 1200 300 / 600 TS-04 980 / 3000 925 / 1200 300 / 600 TS-05 980 / 3000 925 / 1200 300 / 600 TS-06 980 / 3000 925 / 1200 300 / 600 TS-07 980 / 3000 925 / 1200 300 / 600 TS-11 980 / 3000 925 / 1200 300 / 600 TS-12 980 / 3000 925 / 1200 300 / 600 TS-15 980 / 3000 925 / 1200 300 / 600 TS-51 980 / 3000 925 / 1200 300 / 600