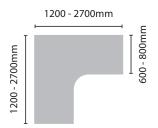

### **WRITING DESKS**

STRUCTURE 01 \*

STRUCTURE 02 \*

STRUCTURE 03 \*

STRUCTURE 04 \*

<sup>\*</sup> Structural Beam available for all the structures as an optional feature.

### **Dimensions**

<sup>\*\*</sup> Drawers available for all structures.