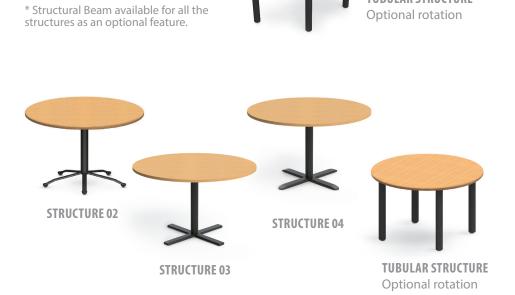

### **RECTANGULAR TABLE**

**ROUND TABLE** 

**STRUCTURE 04\*** 

**STRUCTURE 03** \*

**STRUCTURE 02 \*** 

**STRUCTURE 01**\*

### **Dimensions**

**TUBULAR STRUCTURE** Optional rotation

**AUXILIARY TABLE TUBULAR STRUCTURE** 

Optional rotation

MÓVEIS PARA ESCRITÓRIO

CALL CENTRE TABLE Adjustable

Adjustable

**CALL CENTRE 2 SEATERS** Adjustable