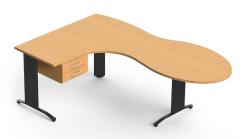

### **WORKSTATIONS**

**DRAWERS** \*\*
1, 2 ou 3 drawers

- \* Structural Beam available for all the structures as an optional feature.
- \*\* Drawers available for all structures.

### **WITH DRAWERS**

DRAWERS \*\*

1, 2 ou 3 drawers

- \* Structural Beam available for all the structures as an optional feature.
- \*\* Drawers available for all structures.