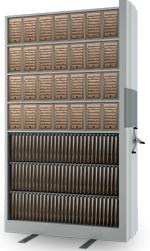

## SLIDING FILING CABINETS

The sliding filing cabinets are modular cabinets made of steel and which move on track, and their operation takes place either mechanically or electronically. Such a system ensures users great room for storage through minimum effort to move the cabinets.

Due to their design and structure, they provide various internal settings on their shelves, both by individual setting of each shelf and the use of accessories, which allows the efficient use of their internal space.

Their modular structure allows the resetting of width, height and depth, or the addition and change of components as many times as needed.

# FACES AND ACCESSORIES

Archival Storage Box and Hanging folder

Archival Storage Box and Sliding hanging file folder

**LIBRARY** 