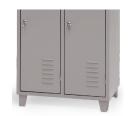

# LOCKERS FOR CHANGING ROOMS

### **CABINET AVIP-16**

**CABINET AVIP-2** 

Model of door with python and device to place a padlock, practical and safe.

| MODEL                   | Н.   | W.   | D.  |
|-------------------------|------|------|-----|
| CAB. AVI-2 PYTHON/LOCK  | 1980 | 320  | 420 |
| CAB. AVI-4 PYTHON/LOCK  | 1980 | 615  | 420 |
| CAB. AVI-6 PYTHON/LOCK  | 1980 | 915  | 420 |
| CAB. AVI-8 PYTHON/LOCK  | 1980 | 1210 | 420 |
| CAB. AVI-16 PYTHON/LOCK | 1980 | 1210 | 420 |