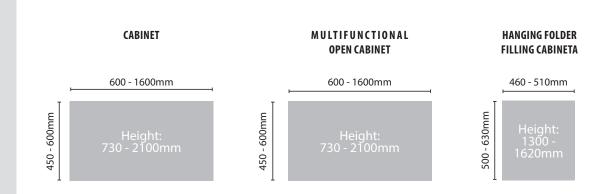

AL TABLE



### **OVAL TABLE**



\* Structural Beam available for all the structures as an optional feature.

### **Dimensions**





### **RECTANGULAR TABLE**

**ROUND TABLE** 



**STRUCTURE 04\*** 

**STRUCTURE 03** \*

**STRUCTURE 02 \*** 

**STRUCTURE 01**\*

### **Dimensions**

**TUBULAR STRUCTURE** Optional rotation

**AUXILIARY TABLE TUBULAR STRUCTURE** 

Optional rotation



MÓVEIS PARA ESCRITÓRIO





CALL CENTRE TABLE Adjustable



Adjustable



**CALL CENTRE 2 SEATERS** Adjustable



Adjustable

### **Dimensions**

### CALL CENTRE TABLE



### CALL CENTRE WITH 1 SEATER



### **CALL CENTRE 2 SEATERS**



### **CALL CENTRE 4 SEATERS**







FILE CABINETS

**EXTRA-TALL CABINET** 

# CABINETS WITH DOORS



### **FILING CABINET**

# MULTIFUNCTIONAL CABINET



### **Dimensions**





FILE CABINETS

# MOBILE PEDESTAL DRAWERS

### FIXED DRAWER







2 DRAWERS, 1 FOLDER



3 DRAWERS, 1 FOLDER

FIXED DRAWER, 2 DRAWERS



FIXED DRAWER, 3 DRAWERS

**Dimensions** 

### FIXED DRAWER

375 - 470mm
Height:
570 740mm

**MOBILE PEDESTAL DRAWERS** 

376 - 390mm

Height: 140 -350mm

370 - 380mm



OFFICE PARTITIONS

# PARTITIONS DM, DMV

Miranti partition panels have modern lines with various options of composition. Glass, fabric and melamine finish, individual or combined, with provide private and exclusive layouts. Pipelines for cables and hinged lids are among the options available for the accessibility of cables. The accessory line complements the furniture, leaving the workstation more comfortable and organized. Among the options there are the CPU holders, outlet boxes and