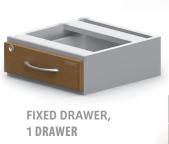

### FIXED DRAWER

2 DRAWERS, 1 FOLDER

3 DRAWERS, 1 FOLDER

FIXED DRAWER, 2 DRAWERS

FIXED DRAWER, 3 DRAWERS

**Dimensions** 

### FIXED DRAWER

375 - 470mm
Height:
570 740mm

**MOBILE PEDESTAL DRAWERS** 

376 - 390mm

Height: 140 -350mm

370 - 380mm

OFFICE PARTITIONS