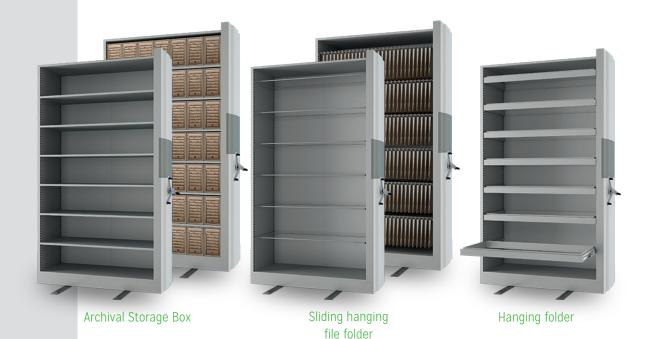

# FACES AND ACCESSORIES

Archival Storage Box and Hanging folder

Archival Storage Box and Sliding hanging file folder

**LIBRARY** 