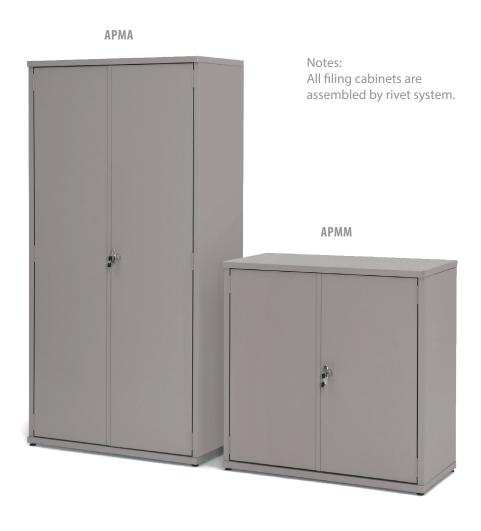

# OFFICE CABINETS

| MODEL | Н.         | W.         | D.        |
|-------|------------|------------|-----------|
| APME  | 730 - 2100 | 600 - 1600 | 450 - 630 |
| APMA  | 730 - 2100 | 600 - 1600 | 450 - 630 |
| APMM  | 730 - 2100 | 600 - 1600 | 450 - 630 |
| APMB  | 730 - 2100 | 600 - 1600 | 450 - 630 |