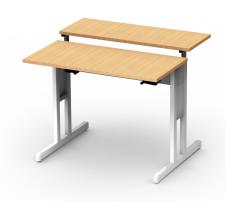

terials.

# OFFICE EXPRESS



### **Dimensions**

| AUXILIARYTABLE   |       | WORKSTATION      |       |  |
|------------------|-------|------------------|-------|--|
| 1600mm           |       | 1800mm           |       |  |
|                  |       |                  | т     |  |
| Height:<br>730mm | 600mm | Height:<br>730mm | 800mm |  |









### **MEETING TABLE**

# SEMI-OVAL TABLE



### **OVAL TABLE**



\* Structural Beam available for all the structures as an optional feature.

### **Dimensions**





### **RECTANGULAR TABLE**

**ROUND TABLE** 



**STRUCTURE 04\*** 

**STRUCTURE 03** \*

**STRUCTURE 02 \*** 

**STRUCTURE 01**\*

### **Dimensions**

**TUBULAR STRUCTURE** Optional rotation

**AUXILIARY TABLE TUBULAR STRUCTURE** 

Optional rotation



MÓVEIS PARA ESCRITÓRIO





CALL CENTRE TABLE Adjustable



Adjustable



**CALL CENTRE 2 SEATERS** Adjustable



Adjustable

### **Dimensions**

### CALL CENTRE TABLE



### CALL CENTRE WITH 1 SEATER



### **CALL CENTRE 2 SEATERS**



### **CALL CENTRE 4 SEATERS**







FILE CABINETS

**EXTRA-TALL CABINET** 

# CABINETS WITH DOORS



### **FILING CABINET**

# MULTIFUNCTIONAL CABINET



### **Dimensions**





FILE CABINETS

# MOBILE PEDESTAL DRAWERS

### FIXED DRAWER







2 DRAWERS, 1 FOLDER



3 DRAWERS, 1 FOLDER

FIXED DRAWER, 2 DRAWERS



FIXED DRAWER, 3 DRAWERS

**Dimensions** 

### FIXED DRAWER

375 - 470mm
Height:
570 740mm

**MOBILE PEDESTAL DRAWERS** 

376 - 390mm

Height: 140 -350mm

370 - 380mm



OFFICE PARTITIONS

# PARTITIONS DM, DMV

Miranti partition panels have modern lines with various options