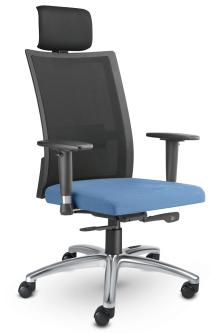

### **CLIP LINE**

PRESIDENT Swivel armchair (64000)

**DIRECTOR** Swivel armchair (64100)

**DIRECTOR**Suspended armchair (64101)

**DIRECTOR** 4 leg armchair (64102)

### **CLIP LINE**

EXECUTIVE SECRETARY Swivel armchair (64020)

EXECUTIVE SECRETARY Swivel chair (64020)

EXECUTIVE SECRETARY
Suspended chair
(64021)

SECRETARY Swivel armchair (64200)

SECRETARY Swivel chair (64200)

### **CLIP PLUS LINE**

PRESIDENT Swivel armchair with head support (54000)

**DIRECTOR** Swivel armchair (54100)

**DIRECTOR**Suspended armchair (54101)

**DIRECTOR**Sled base chair
(54101)

**DIRECTOR** 4 leg armchair (54102)

### **CLIP PLUS LINE**

EXECUTIVE SECRETARY Swivel armchair (54020)

Sled base chair (54021)

SECRETARY Suspended armchair (54021)

4 leg armchair (54022)