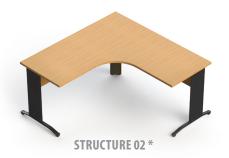

### **WRITING DESKS**

STRUCTURE 01 \*

STRUCTURE 02 \*

STRUCTURE 03 \*

STRUCTURE 04 \*

<sup>\*</sup> Structural Beam available for all the structures as an optional feature.

### **OVAL TABLE**

\* Structural Beam available for all the structures as an optional feature.