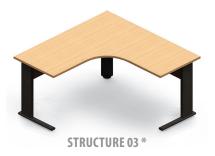

### **WRITING DESKS**

STRUCTURE 01 \*

STRUCTURE 02 \*

STRUCTURE 03 \*

STRUCTURE 04 \*

<sup>\*</sup> Structural Beam available for all the structures as an optional feature.

### **OVAL TABLE**

\* Structural Beam available for all the structures as an optional feature.