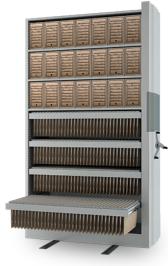

# STEEL FILING CABINET

AVIF - Lockers for Changing Rooms - Lock
AVIP - Lockers for Changing Rooms - Python
AVIM - Lockers for Changing Rooms - Mixed
Lock + Python.

Plastic roller system.

Progressive telescopic slide filing cabinets with stainless steel balls separated by plastic profile, thus providing uniform and smooth sliding.

| MODEL |   | DRAWERS               | FILING CABINET EXTERNAL |     | DRAWER INTERNAL |     |     |     |
|-------|---|-----------------------|-------------------------|-----|-----------------|-----|-----|-----|
|       | N | KIND                  | H.                      | W.  | D.              | H.  | W.  | D.  |
| EBM-2 | 2 | LETTER PAPER          | 710                     | 460 | 680             | 250 | 390 | 600 |
| EBM-4 | 4 | LETTER PAPER          | 1335                    | 460 | 680             | 250 | 390 | 600 |
| EBM-5 | 5 | 02 DOUBLE FILES 5X8"  | 1335                    | 460 | 680             | 130 | 210 | 600 |
|       |   | 03 LETTER PAPER       |                         |     |                 | 250 | 390 | 600 |
| OM-4  | 4 | LETTER PAPER          | 1335                    | 460 | 720             | 250 | 390 | 600 |
| DM7G  | 7 | DOUBLE FOR FILES 5X8" | 1335                    | 510 | 720             | 130 | 210 | 600 |
| DM6G  | 6 | DOUBLE FOR FILES 6X9" | 1335                    | 560 | 720             | 140 | 235 | 600 |