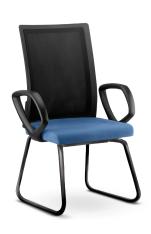

# CLIP LINE MULTIPLE SEATS

**DIRECTOR**3 seater shell armchair (64213)

**DIRECTOR**2 seater shell armchair
(64212)

**DIRECTOR**3 seater shell armchair (64113)

DIRECTOR 2 seater shell chair (64112)

CLIP PLUS
THEATRE CHAIR