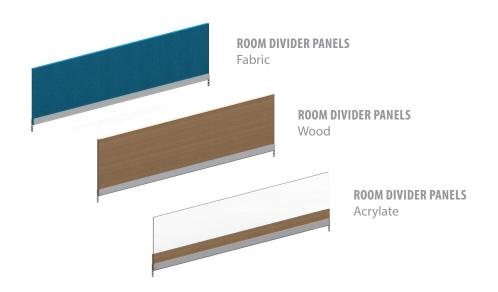

# PARTITIONS DM, DMV

Miranti partition panels have modern lines with various options of composition. Glass, fabric and melamine finish, individual or combined, with provide private and exclusive layouts. Pipelines for cables and hinged lids are among the options available for the accessibility of cables. The accessory line complements the furniture, leaving the workstation more comfortable and organized. Among the options there are the CPU holders, outlet boxes and cable raceways.