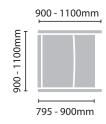

# PARTITIONS DM, DMV

Miranti partition panels have modern lines with various options of composition. Glass, fabric and melamine finish, individual or combined, with provide private and exclusive layouts. Pipelines for cables and hinged lids are among the options available for the accessibility of cables. The accessory line complements the furniture, leaving the workstation more comfortable and organized. Among the options there are the CPU holders, outlet boxes and cable raceways.