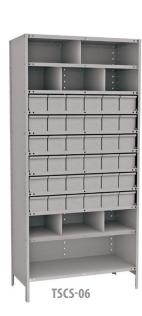

### **BOOKCASES**

### **BOOKCASES**

MODEL Н. W. D. TS-01 300 / 600 980 / 3000 925 / 1200 TS-02 980 / 3000 925 / 1200 300 / 600 TS-03 980 / 3000 925 / 1200 300 / 600 TS-04 980 / 3000 925 / 1200 300 / 600 TS-05 980 / 3000 925 / 1200 300 / 600 TS-06 980 / 3000 925 / 1200 300 / 600 TS-07 980 / 3000 925 / 1200 300 / 600 TS-11 980 / 3000 925 / 1200 300 / 600 TS-12 980 / 3000 925 / 1200 300 / 600 TS-15 980 / 3000 925 / 1200 300 / 600 TS-51 980 / 3000 925 / 1200 300 / 600