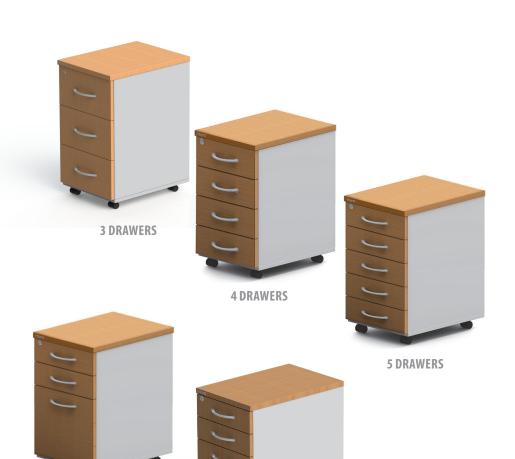

all the structures as an optional feature.

### **Dimensions**





### **RECTANGULAR TABLE**

**ROUND TABLE** 



**STRUCTURE 04\*** 

**STRUCTURE 03** \*

**STRUCTURE 02 \*** 

**STRUCTURE 01**\*

### **Dimensions**

**TUBULAR STRUCTURE** Optional rotation

**AUXILIARY TABLE TUBULAR STRUCTURE** 

Optional rotation



MÓVEIS PARA ESCRITÓRIO





CALL CENTRE TABLE Adjustable



Adjustable



**CALL CENTRE 2 SEATERS** Adjustable



Adjustable

### **Dimensions**

### CALL CENTRE TABLE



### CALL CENTRE WITH 1 SEATER



### **CALL CENTRE 2 SEATERS**



### **CALL CENTRE 4 SEATERS**







FILE CABINETS

**EXTRA-TALL CABINET** 

# CABINETS WITH DOORS



### **FILING CABINET**

# MULTIFUNCTIONAL CABINET



### **Dimensions**





FILE CABINETS

# MOBILE PEDESTAL DRAWERS

### FIXED DRAWER







2 DRAWERS, 1 FOLDER



3 DRAWERS, 1 FOLDER

FIXED DRAWER, 2 DRAWERS



FIXED DRAWER, 3 DRAWERS

**Dimensions** 

### FIXED DRAWER

375 - 470mm
Height:
570 740mm

**MOBILE PEDESTAL DRAWERS** 

376 - 390mm

Height: 140 -350mm

370 - 380mm



OFFICE PARTITIONS

# PARTITIONS DM, DMV

Miranti partition panels have modern lines with various options of composition. Glass, fabric and melamine finish, individual or combined, with provide private and exclusive layouts. Pipelines for cables and hinged lids are among the options available for the accessibility of cables. The accessory line complements the furniture, leaving the workstation more comfortable and organized. Among the options there are the CPU holders, outlet boxes and cable raceways.







MIRANTI MÓVEIS PARA ESCRITÓRIO



### **CLI