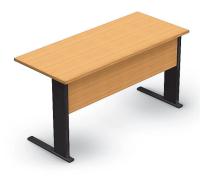

### **WRITING DESKS**

STRUCTURE 01 \*

STRUCTURE 02 \*

STRUCTURE 03 \*

STRUCTURE 04 \*

<sup>\*</sup> Structural Beam available for all the structures as an optional feature.