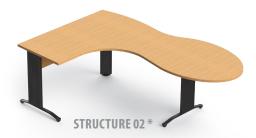

### **WRITING DESKS**

STRUCTURE 01 \*

STRUCTURE 02 \*

STRUCTURE 03 \*

STRUCTURE 04 \*

<sup>\*</sup> Structural Beam available for all the structures as an optional feature.