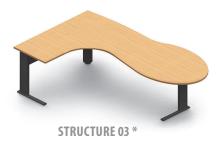

### **WRITING DESKS**

STRUCTURE 01 \*

STRUCTURE 02 \*

STRUCTURE 03 \*

STRUCTURE 04 \*

<sup>\*</sup> Structural Beam available for all the structures as an optional feature.