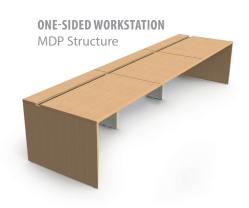

### **WORKSTATIONS**

**DRAWERS** \*\*
1, 2 ou 3 drawers

- \* Structural Beam available for all the structures as an optional feature.
- \*\* Drawers available for all structures.

### **Dimensions ONE-SIDED WORKSTATION DOUBLE-SIDED WORKSTATION** ACCESSORY 1200mm 1200mm 1200mm 600mm 730mm

MÓVEIS PARA ESCRITÓRIO

Allied with the most sophisticated fields of work, the furniture by the Office Express line have been developed in order to compose rooms with professionalism and elegance. The Office Express Line presents singular finish combined with high-quality raw-material with elements from different materials.