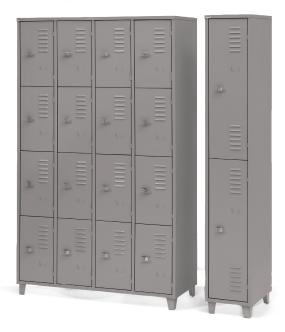

# LOCKERS FOR CHANGING ROOMS

### **CABINET AVIP-16**

**CABINET AVIP-2** 

Model of door with python and device to place a padlock, practical and safe.

| MODEL                   | Н.   | W.   | D.  |
|-------------------------|------|------|-----|
| CAB. AVI-2 PYTHON/LOCK  | 1980 | 320  | 420 |
| CAB. AVI-4 PYTHON/LOCK  | 1980 | 615  | 420 |
| CAB. AVI-6 PYTHON/LOCK  | 1980 | 915  | 420 |
| CAB. AVI-8 PYTHON/LOCK  | 1980 | 1210 | 420 |
| CAB. AVI-16 PYTHON/LOCK | 1980 | 1210 | 420 |