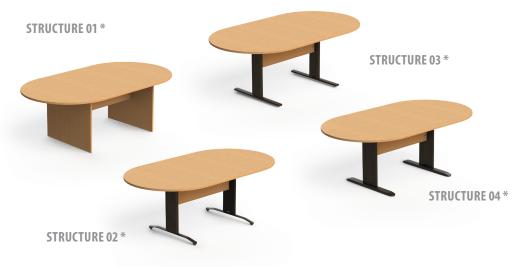

### **MEETING TABLE**

# SEMI-OVAL TABLE

### **OVAL TABLE**

\* Structural Beam available for all the structures as an optional feature.