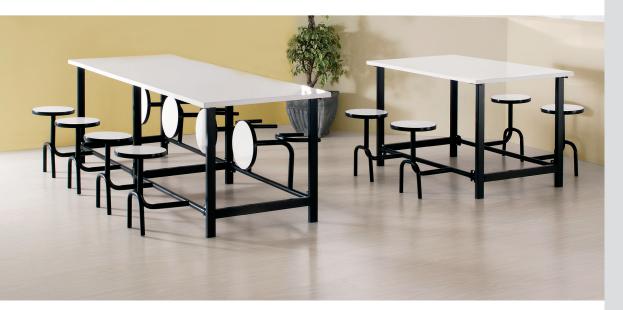

### CANTEEN

| CANTEEN MODEL | н.  | W.   | D.  |
|---------------|-----|------|-----|
| MRF-4 SEATERS | 770 | 1240 | 800 |
| MRF-6 SEATERS | 770 | 1800 | 800 |
| MRF-8 SEATERS | 770 | 2400 | 800 |
|               |     |      |     |