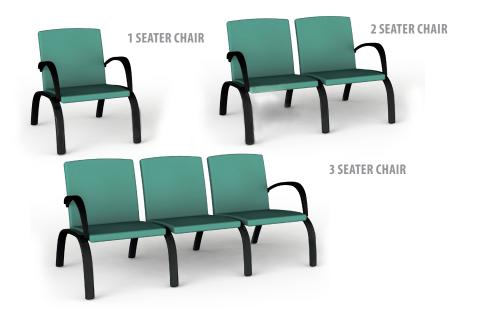

### **Dimensions**

**TUBULAR STRUCTURE** Optional rotation

**AUXILIARY TABLE TUBULAR STRUCTURE** 

Optional rotation

MÓVEIS PARA ESCRITÓRIO

CALL CENTRE TABLE Adjustable

Adjustable

**CALL CENTRE 2 SEATERS** Adjustable

Adjustable