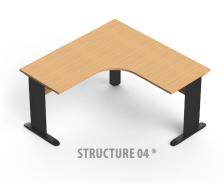

### **WRITING DESKS**

STRUCTURE 01 \*

STRUCTURE 02 \*

STRUCTURE 03 \*

STRUCTURE 04 \*

<sup>\*</sup> Structural Beam available for all the structures as an optional feature.

### **OVAL TABLE**

\* Structural Beam available for all the structures as an optional feature.