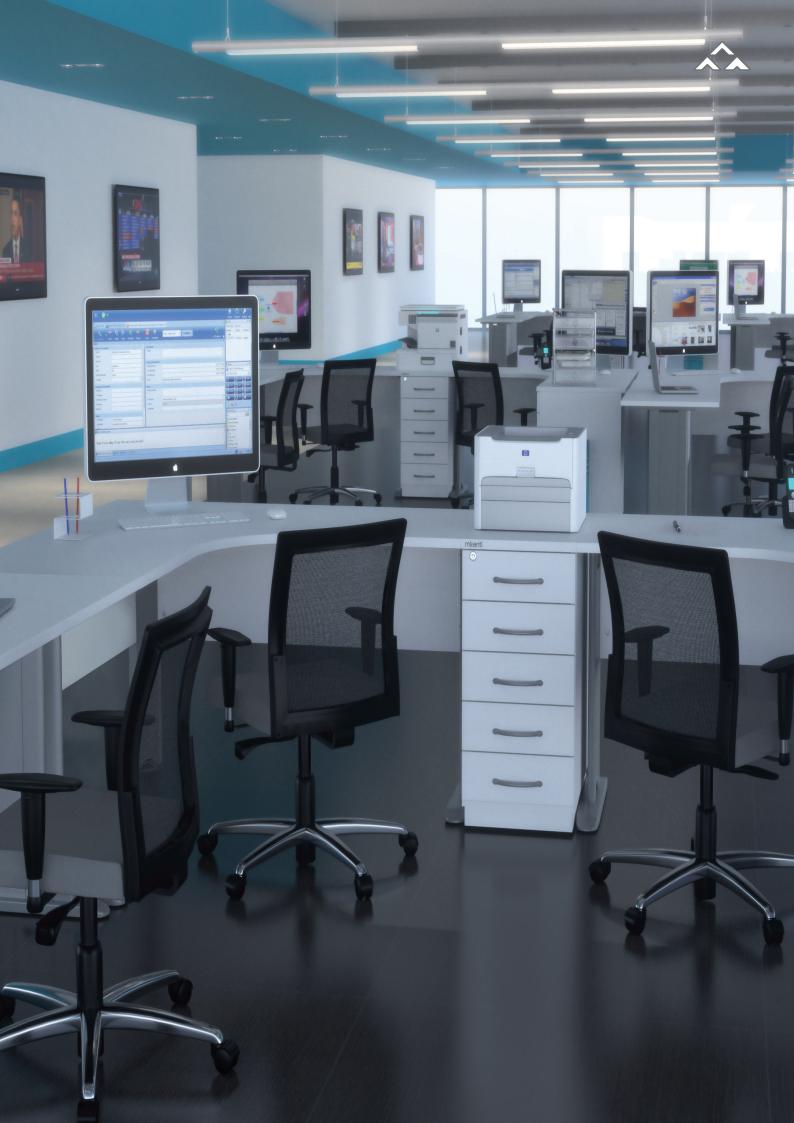

### **WITH DRAWERS**

DRAWERS \*\*

1, 2 ou 3 drawers

- \* Structural Beam available for all the structures as an optional feature.
- \*\* Drawers available for all structures.

### **Dimensions**

LINEAR

**WORKSTATION** 

**ACCESSORIES FOR LINEAR WORKSTATION** 

### **Dimensions ONE-SIDED WORKSTATION DOUBLE-SIDED WORKSTATION** ACCESSORY 1200mm 1200mm 1200mm 600mm 730mm

MÓVEIS PARA ESCRITÓRIO

Allied with the most sophisticated fields of work, the furniture by the Office Express line have been developed in order to compose rooms with professionalism and elegance. The Office Express Line presents singular finish combined with high-quality raw-material with elements from different materials.