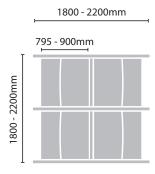

# PARTITIONS DM, DMV

Miranti partition panels have modern lines with various options of composition. Glass, fabric and melamine finish, individual or combined, with provide private and exclusive layouts. Pipelines for cables and hinged lids are among the options available for the accessibility of cables. The accessory line complements the furniture, leaving the workstation more comfortable and organized. Among the options there are the CPU holders, outlet boxes and cable raceways.