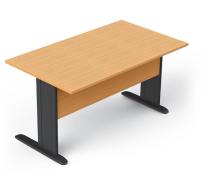

### **WORKSTATIONS**

**DRAWERS** \*\*
1, 2 ou 3 drawers

- \* Structural Beam available for all the structures as an optional feature.
- \*\* Drawers available for all structures.