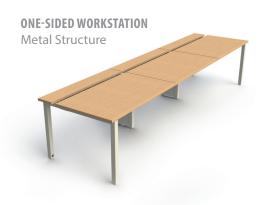

### **WORKSTATIONS**

**DRAWERS** \*\*
1, 2 ou 3 drawers

- \* Structural Beam available for all the structures as an optional feature.
- \*\* Drawers available for all structures.

### **Dimensions ONE-SIDED WORKSTATION DOUBLE-SIDED WORKSTATION** ACCESSORY 1200mm 1200mm 1200mm 600mm 730mm

MÓVEIS PARA ESCRITÓRIO

Allied with the most sophisticated fields of work, the furniture by the Office Express line have been developed in order to compose rooms with professionalism and elegance. The Office Express Line presents singular finish combined with high-quality raw-material with elements from different materials.