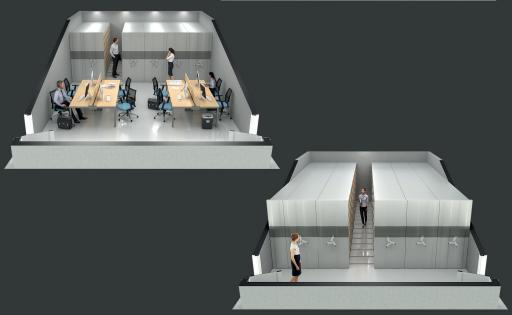

## SLIDING FILING CABINETS

The sliding filing cabinets are modular cabinets made of steel and which move on track, and their operation takes place either mechanically or electronically. Such a system ensures users great room for storage through minimum effort to move the cabinets.

# Benefits

- Better use of space in the room.
- Reduction of the used area by up to 70%.
- Possibility of shelf customization, with the use of accessories, which also increases the efficient use inside each module.
- Greater organization within your corporate environment, thus boosting productivity.
- Modular units, offering greater flexibility when assembling it in your room.
- Ease to handle the files.
- Unique design.
- Safety improvement to your documents.
- Greater comfort to users.
- Excellent cost-benefit ratio.