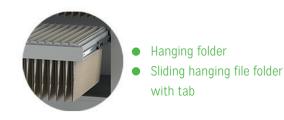

## SLIDING FILING CABINETS

For greater convenience and organization of your documents and materials to be stored, the internal space of each cabinet can be set in various independent ways. All this is in order to guarantee that each and every customer's needs are met. Miranti's Accessory Line possesses Hanging File Folders and Folders With Tabs, which will optimize the search for documents.

# FACES AND ACCESSORIES

Archival Storage Box and Hanging folder

Archival Storage Box and Sliding hanging file folder

**LIBRARY** 