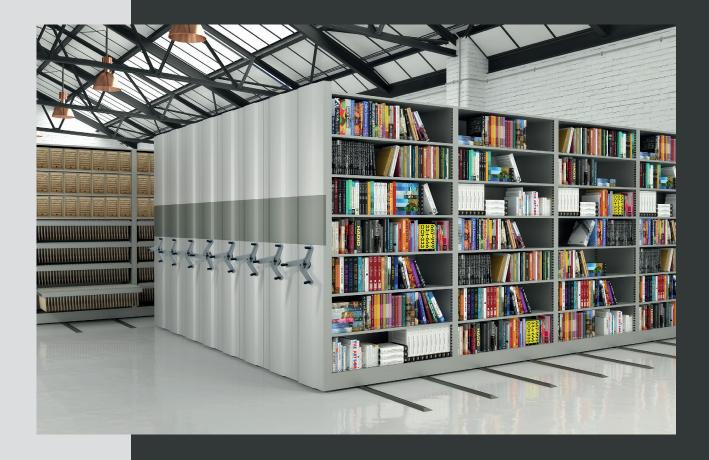

## SLIDING FILING CABINETS

The sliding filing cabinets are modular cabinets made of steel and which move on track, and their operation takes place either mechanically or electronically. Such a system ensures users great room for storage through minimum effort to move the cabinets.

Due to their design and structure, they provide various internal settings on their shelves, both by individual setting of each shelf and the use of accessories, which allows the efficient use of their internal space.

Their modular structure allows the resetting of width, height and depth, or the addition and change of components as many times as needed.

# Benefits

- Better use of space in the room.
- Reduction of the used area by up to 70%.
- Possibility of shelf customization, with the use of accessories, which also increases the efficient use inside each module.
- Greater organization within your corporate environment, thus boosting productivity.
- Modular units, offering greater flexibility when assembling it in your room.
- Ease to handle the files.
- Unique design.
- Safety improvement to your documents.
- Greater comfort to users.
- Excellent cost-benefit ratio.

With traditional cabinets, you have less flexibility in efficient use of your cabinet and a much larger volume of occupation of your physical space.

TO OF YOUR OFFICE SPACE

With Miranti's sliding filing cabinets, your space is used in a much more rational way, thus bringing new possibilities for your rooms and providing real saving to your business.

MORE SPACE
IN STORING
MORE ORGANIZATION

In some cases, you can double the storage capacity in a room where a traditional storage system is being used, especially when using the accessories available for the cabinets.

## SLIDING FILING CABINETS

For greater convenience and organization of your documents and materials to be stored, the internal space of each cabinet can be set in various independent ways. All this is in order to guarantee that each and every customer's needs are met. Miranti's Accessory Line possesses Hanging File Folders and Folders With Tabs, which will optimize the search for documents.