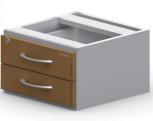

### FIXED DRAWER

2 DRAWERS, 1 FOLDER

3 DRAWERS, 1 FOLDER

FIXED DRAWER, 2 DRAWERS

FIXED DRAWER, 3 DRAWERS

**Dimensions** 

### FIXED DRAWER

375 - 470mm
Height:
570 740mm

**MOBILE PEDESTAL DRAWERS** 

376 - 390mm

Height: 140 -350mm

370 - 380mm

OFFICE PARTITIONS