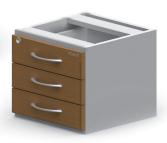

### FIXED DRAWER

2 DRAWERS, 1 FOLDER

3 DRAWERS, 1 FOLDER

FIXED DRAWER, 2 DRAWERS

FIXED DRAWER, 3 DRAWERS

**Dimensions** 

### FIXED DRAWER

375 - 470mm
Height:
570 740mm

**MOBILE PEDESTAL DRAWERS** 

376 - 390mm

Height: 140 -350mm

370 - 380mm

OFFICE PARTITIONS