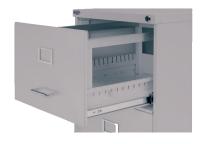

chair
(54101)



**DIRECTOR** 4 leg armchair (54102)



### **CLIP PLUS LINE**



EXECUTIVE SECRETARY Swivel armchair (54020)



Sled base chair (54021)



SECRETARY Suspended armchair (54021)



4 leg armchair (54022)





# CLIP LINE MULTIPLE SEATS



**DIRECTOR**3 seater shell armchair (64213)

**DIRECTOR**2 seater shell armchair
(64212)





**DIRECTOR**3 seater shell armchair (64113)



DIRECTOR 2 seater shell chair (64112)



CLIP PLUS
THEATRE CHAIR







COLOUR AND FINISH PATTERNS

### **WOOD PATTERNS**



### PAINTING PATTERNS FOR METAL



### **FABRIC PATTERNS**

CHECK AVAILABILITY





# STEEL FILING CABINET

AVIF - Lockers for Changing Rooms - Lock
AVIP - Lockers for Changing Rooms - Python
AVIM - Lockers for Changing Rooms - Mixed
Lock + Python.





Plastic roller system.





Progressive telescopic slide filing cabinets with stainless steel balls separated by plastic profile, thus providing uniform and smooth sliding.

| MODEL |   | DRAWERS               | FILING CABINET EXTERNAL |     | DRAWER INTERNAL |     |     |     |
|-------|---|-----------------------|-------------------------|-----|-----------------|-----|-----|-----|
|       | N | KIND                  | H.                      | W.  | D.              | H.  | W.  | D.  |
| EBM-2 | 2 | LETTER PAPER          | 710                     | 460 | 680             | 250 | 390 | 600 |
| EBM-4 | 4 | LETTER PAPER          | 1335                    | 460 | 680             | 250 | 390 | 600 |
| EBM-5 | 5 | 02 DOUBLE FILES 5X8"  | 1335                    | 460 | 680             | 130 | 210 | 600 |
|       |   | 03