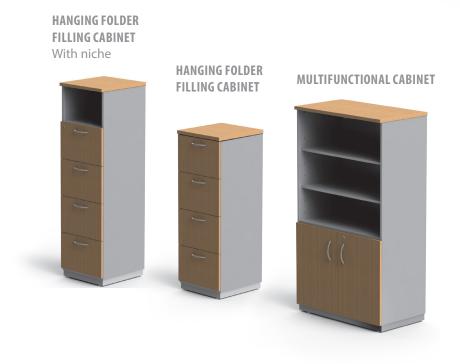

ING TABLE**

# SEMI-OVAL TABLE



### **OVAL TABLE**



\* Structural Beam available for all the structures as an optional feature.

### **Dimensions**





### **RECTANGULAR TABLE**

**ROUND TABLE** 



**STRUCTURE 04\*** 

**STRUCTURE 03** \*

**STRUCTURE 02 \*** 

**STRUCTURE 01**\*

### **Dimensions**

**TUBULAR STRUCTURE** Optional rotation

**AUXILIARY TABLE TUBULAR STRUCTURE** 

Optional rotation



MÓVEIS PARA ESCRITÓRIO





CALL CENTRE TABLE Adjustable



Adjustable



**CALL CENTRE 2 SEATERS** Adjustable



Adjustable

### **Dimensions**

### CALL CENTRE TABLE



### CALL CENTRE WITH 1 SEATER



### **CALL CENTRE 2 SEATERS**



### **CALL CENTRE 4 SEATERS**







FILE CABINETS

**EXTRA-TALL CABINET** 

# CABINETS WITH DOORS



### **FILING CABINET**

# MULTIFUNCTIONAL CABINET



### **Dimensions**





FILE CABINETS

# MOBILE PEDESTAL DRAWERS

### FIXED DRAWER







2 DRAWERS, 1 FOLDER



3 DRAWERS, 1 FOLDER

FIXED DRAWER, 2 DRAWERS



FIXED DRAWER, 3 DRAWERS

**Dimensions** 

### FIXED DRAWER

375 - 470mm
Height:
570 740mm

**MOBILE PEDESTAL DRAWERS** 

376 - 390mm

Height: 140 -350mm

370 - 380mm



OFFICE PARTITIONS

# PARTITIONS DM, DMV

Miranti partition panels have modern lines with various options of composition. Glass, fabric and melamine finish, individual or combined, with provide private and exclusive layouts. Pipelines for cables and hinged lids are among the options available for the accessibility of cables. The accessory line complements the furniture, leaving the workstation more comfortable and organized. Among the options there are the CPU hold