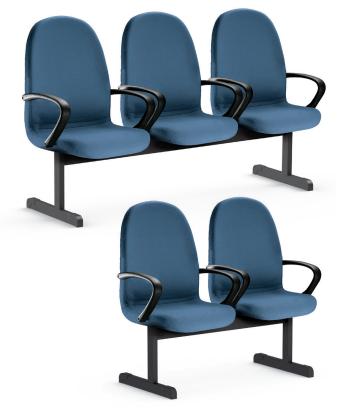

# CLIP LINE MULTIPLE SEATS

**DIRECTOR**3 seater shell armchair (64213)

**DIRECTOR**2 seater shell armchair
(64212)

**DIRECTOR**3 seater shell armchair (64113)

DIRECTOR 2 seater shell chair (64112)

CLIP PLUS
THEATRE CHAIR