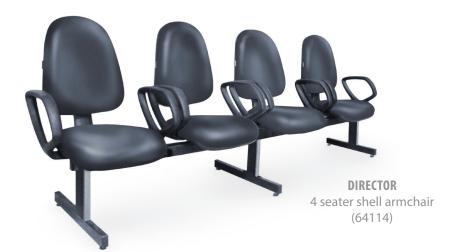

# CLIP LINE MULTIPLE SEATS

**DIRECTOR**3 seater shell armchair (64213)

**DIRECTOR**2 seater shell armchair
(64212)

**DIRECTOR**3 seater shell armchair (64113)

DIRECTOR 2 seater shell chair (64112)

CLIP PLUS
THEATRE CHAIR