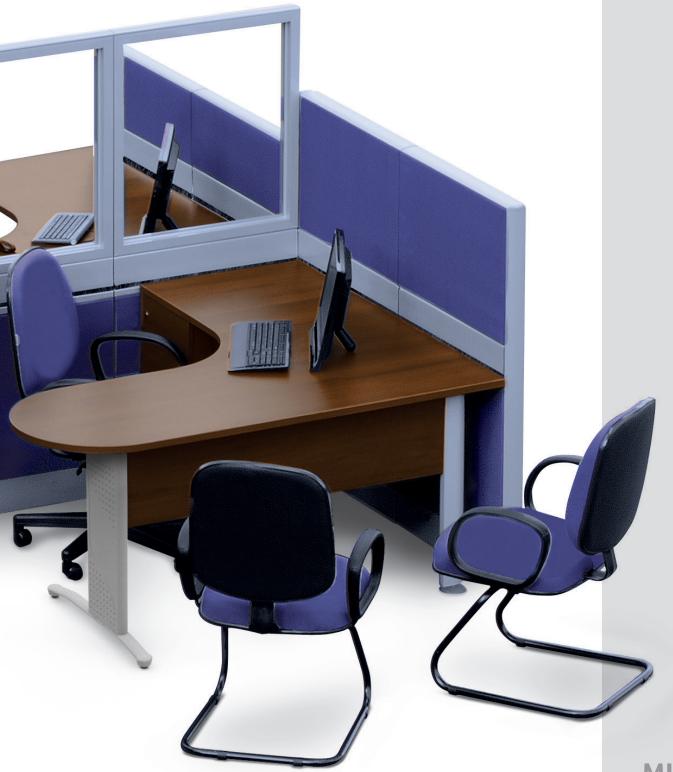

### **WORKSTATIONS**

**DRAWERS** \*\*
1, 2 ou 3 drawers

- \* Structural Beam available for all the structures as an optional feature.
- \*\* Drawers available for all structures.

### **Dimensions**

LINEAR

**WORKSTATION** 

**ACCESSORIES FOR LINEAR WORKSTATION** 

### **Dimensions ONE-SIDED WORKSTATION DOUBLE-SIDED WORKSTATION** ACCESSORY 1200mm 1200mm 1200mm 600mm 730mm

MÓVEIS PARA ESCRITÓRIO

Allied with the most sophisticated fields of work, the furniture by the Office Express line have been developed in order to compose rooms with professionalism and elegance. The Office Express Line presents singular finish combined with high-quality raw-material with elements from different materials.