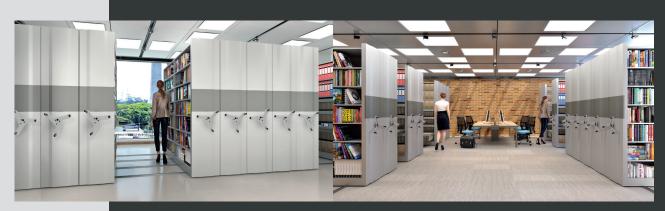

## SLIDING FILING CABINETS

The sliding filing cabinets are modular cabinets made of steel and which move on track, and their operation takes place either mechanically or electronically. Such a system ensures users great room for storage through minimum effort to move the cabinets.

Due to their design and structure, they provide various internal settings on their shelves, both by individual setting of each shelf and the use of accessories, which allows the efficient use of their internal space.

Their modular structure allows the resetting of width, height and depth, or the addition and change of components as many times as needed.