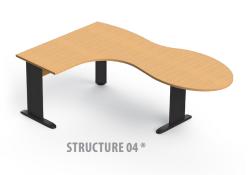

### **WRITING DESKS**

STRUCTURE 01 \*

STRUCTURE 02 \*

STRUCTURE 03 \*

STRUCTURE 04 \*

<sup>\*</sup> Structural Beam available for all the structures as an optional feature.