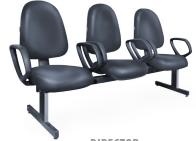

# CLIP LINE MULTIPLE SEATS

**DIRECTOR**3 seater shell armchair (64213)

**DIRECTOR**2 seater shell armchair
(64212)

**DIRECTOR**3 seater shell armchair (64113)

DIRECTOR 2 seater shell chair (64112)

CLIP PLUS
THEATRE CHAIR