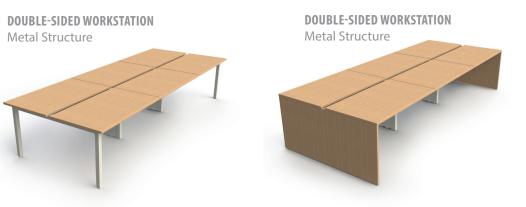

### **WORKSTATIONS**

**DRAWERS** \*\*
1, 2 ou 3 drawers

- \* Structural Beam available for all the structures as an optional feature.
- \*\* Drawers available for all structures.

### **Dimensions ONE-SIDED WORKSTATION DOUBLE-SIDED WORKSTATION** ACCESSORY 1200mm 1200mm 1200mm 600mm 730mm

MÓVEIS PARA ESCRITÓRIO

Allied with the most sophisticated fields of work, the furniture by the Office Express line have been developed in order to compose rooms with professionalism and elegance. The Office Express Line presents singular finish combined with high-quality raw-material with elements from different materials.