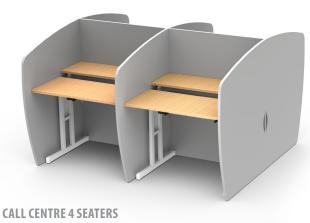

TION      |       |  |
|------------------|-------|------------------|-------|--|
| 1600mm           |       | 1800mm           |       |  |
|                  |       |                  | т     |  |
| Height:<br>730mm | 600mm | Height:<br>730mm | 800mm |  |









### **MEETING TABLE**

# SEMI-OVAL TABLE



### **OVAL TABLE**



\* Structural Beam available for all the structures as an optional feature.

### **Dimensions**





### **RECTANGULAR TABLE**

**ROUND TABLE** 



**STRUCTURE 04\*** 

**STRUCTURE 03** \*

**STRUCTURE 02 \*** 

**STRUCTURE 01**\*

### **Dimensions**

**TUBULAR STRUCTURE** Optional rotation

**AUXILIARY TABLE TUBULAR STRUCTURE** 

Optional rotation



MÓVEIS PARA ESCRITÓRIO





CALL CENTRE TABLE Adjustable



Adjustable



**CALL CENTRE 2 SEATERS** Adjustable



Adjustable

### **Dimensions**

### CALL CENTRE TABLE



### CALL CENTRE WITH 1 SEATER



### **CALL CENTRE 2 SEATERS**



### **CALL CENTRE 4 SEATERS**







FILE CABINETS

**EXTRA-TALL CABINET** 

# CABINETS WITH DOORS



### **FILING CABINET**

# MULTIFUNCTIONAL CABINET



### **Dimensions**





FILE CABINETS

# MOBILE PEDESTAL DRAWERS

### FIXED DRAWER







2 DRAWERS, 1 FOLDER



3 DRAWERS, 1 FOLDER

FIXED DRAWER, 2 DRAWERS



FIXED DRAWER, 3 DRAWERS

**Dimensions** 

### FIXED DRAWER

375 - 470mm
Height:
570 740mm

**MOBILE PEDESTAL DRAWERS** 

376 - 390mm

Height: 140 -350mm

370 - 380mm



OFFICE PARTITIONS

# PARTITIONS DM, DMV

Miranti partition panels have modern lines with various options of composition. Glass, fabric and melamine finish, individual or combined, with provi