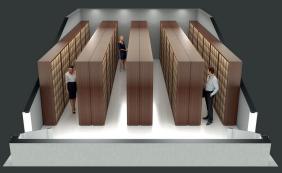

## SLIDING FILING CABINETS

The sliding filing cabinets are modular cabinets made of steel and which move on track, and their operation takes place either mechanically or electronically. Such a system ensures users great room for storage through minimum effort to move the cabinets.

# Benefits

- Better use of space in the room.
- Reduction of the used area by up to 70%.
- Possibility of shelf customization, with the use of accessories, which also increases the efficient use inside each module.
- Greater organization within your corporate environment, thus boosting productivity.
- Modular units, offering greater flexibility when assembling it in your room.
- Ease to handle the files.
- Unique design.
- Safety improvement to your documents.
- Greater comfort to users.
- Excellent cost-benefit ratio.

With traditional cabinets, you have less flexibility in efficient use of your cabinet and a much larger volume of occupation of your physical space.

TO OF YOUR OFFICE SPACE

With Miranti's sliding filing cabinets, your space is used in a much more rational way, thus bringing new possibilities for your rooms and providing real saving to your business.

MORE SPACE
IN STORING
MORE ORGANIZATION

In some cases, you can double the storage capacity in a room where a traditional storage system is being used, especially when using the accessories available for the cabinets.