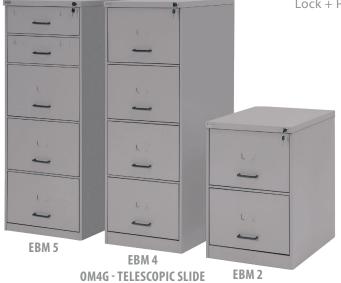

# MOBILE PEDESTAL DRAWERS

### FIXED DRAWER

2 DRAWERS, 1 FOLDER

3 DRAWERS, 1 FOLDER

FIXED DRAWER, 2 DRAWERS

FIXED DRAWER, 3 DRAWERS

**Dimensions** 

### FIXED DRAWER

375 - 470mm
Height:
570 740mm

**MOBILE PEDESTAL DRAWERS** 

376 - 390mm

Height: 140 -350mm

370 - 380mm

OFFICE PARTITIONS

| MODEL |   | DRAWERS               | FILING CABINET EXTERNAL |     | DRAWER INTERNAL |     |     |     |
|-------|---|-----------------------|-------------------------|-----|-----------------|-----|-----|-----|
|       | N | KIND                  | H.                      | W.  | D.              | H.  | W.  | D.  |
| EBM-2 | 2 | LETTER PAPER          | 710                     | 460 | 680             | 250 | 390 | 600 |
| EBM-4 | 4 | LETTER PAPER          | 1335                    | 460 | 680             | 250 | 390 | 600 |
| EBM-5 | 5 | 02 DOUBLE FILES 5X8"  | 1335                    | 460 | 680             | 130 | 210 | 600 |
|       |   | 03 LETTER PAPER       |                         |     |                 | 250 | 390 | 600 |
| OM-4  | 4 | LETTER PAPER          | 1335                    | 460 | 720             | 250 | 390 | 600 |
| DM7G  | 7 | DOUBLE FOR FILES 5X8" | 1335                    | 510 | 720             | 130 | 210 | 600 |
| DM6G  | 6 | DOUBLE FOR FILES 6X9" | 1335                    | 560 | 720             | 140 | 235 | 600 |