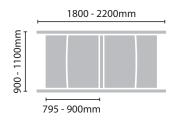

# PARTITIONS DM, DMV

Miranti partition panels have modern lines with various options of composition. Glass, fabric and melamine finish, individual or combined, with provide private and exclusive layouts. Pipelines for cables and hinged lids are among the options available for the accessibility of cables. The accessory line complements the furniture, leaving the workstation more comfortable and organized. Among the options there are the CPU holders, outlet boxes and cable raceways.