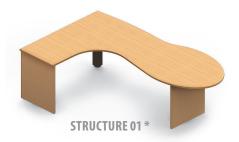

### **WRITING DESKS**

STRUCTURE 01 \*

STRUCTURE 02 \*

STRUCTURE 03 \*

STRUCTURE 04 \*

<sup>\*</sup> Structural Beam available for all the structures as an optional feature.