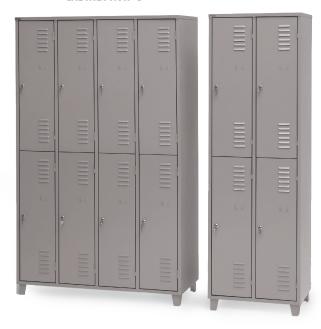

# LOCKERS FOR CHANGING ROOMS

### **CABINET AVIP-16**

**CABINET AVIP-2** 

Model of door with python and device to place a padlock, practical and safe.

| MODEL                   | Н.   | W.   | D.  |
|-------------------------|------|------|-----|
| CAB. AVI-2 PYTHON/LOCK  | 1980 | 320  | 420 |
| CAB. AVI-4 PYTHON/LOCK  | 1980 | 615  | 420 |
| CAB. AVI-6 PYTHON/LOCK  | 1980 | 915  | 420 |
| CAB. AVI-8 PYTHON/LOCK  | 1980 | 1210 | 420 |
| CAB. AVI-16 PYTHON/LOCK | 1980 | 1210 | 420 |