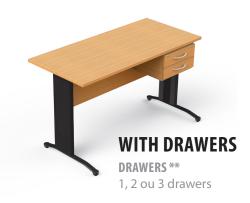

### **WITH DRAWERS**

DRAWERS \*\*

1, 2 ou 3 drawers

- \* Structural Beam available for all the structures as an optional feature.
- \*\* Drawers available for all structures.