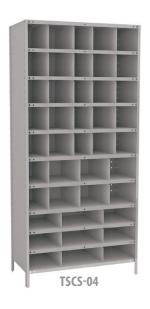

### **BOOKCASES**

### **BOOKCASES**

MODEL Н. W. D. TS-01 300 / 600 980 / 3000 925 / 1200 TS-02 980 / 3000 925 / 1200 300 / 600 TS-03 980 / 3000 925 / 1200 300 / 600 TS-04 980 / 3000 925 / 1200 300 / 600 TS-05 980 / 3000 925 / 1200 300 / 600 TS-06 980 / 3000 925 / 1200 300 / 600 TS-07 980 / 3000 925 / 1200 300 / 600 TS-11 980 / 3000 925 / 1200 300 / 600 TS-12 980 / 3000 925 / 1200 300 / 600 TS-15 980 / 3000 925 / 1200 300 / 600 TS-51 980 / 3000 925 / 1200 300 / 600