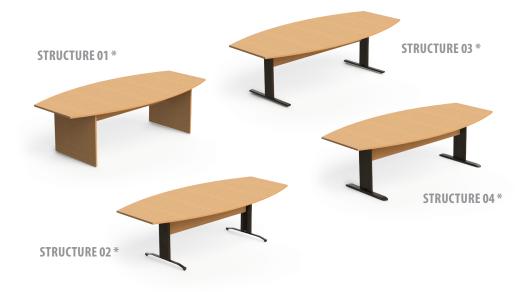

### **WRITING DESKS**

STRUCTURE 01 \*

STRUCTURE 02 \*

STRUCTURE 03 \*

STRUCTURE 04 \*

<sup>\*</sup> Structural Beam available for all the structures as an optional feature.

### **OVAL TABLE**

\* Structural Beam available for all the structures as an optional feature.