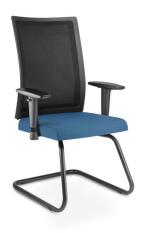

# CLIP LINE MULTIPLE SEATS

**DIRECTOR**3 seater shell armchair (64213)

**DIRECTOR**2 seater shell armchair
(64212)

**DIRECTOR**3 seater shell armchair (64113)

DIRECTOR 2 seater shell chair (64112)

CLIP PLUS
THEATRE CHAIR