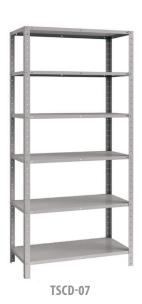

### **BOOKCASES**

### **BOOKCASES**

MODEL Н. W. D. TS-01 300 / 600 980 / 3000 925 / 1200 TS-02 980 / 3000 925 / 1200 300 / 600 TS-03 980 / 3000 925 / 1200 300 / 600 TS-04 980 / 3000 925 / 1200 300 / 600 TS-05 980 / 3000 925 / 1200 300 / 600 TS-06 980 / 3000 925 / 1200 300 / 600 TS-07 980 / 3000 925 / 1200 300 / 600 TS-11 980 / 3000 925 / 1200 300 / 600 TS-12 980 / 3000 925 / 1200 300 / 600 TS-15 980 / 3000 925 / 1200 300 / 600 TS-51 980 / 3000 925 / 1200 300 / 600