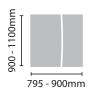

# PARTITIONS DM, DMV

Miranti partition panels have modern lines with various options of composition. Glass, fabric and melamine finish, individual or combined, with provide private and exclusive layouts. Pipelines for cables and hinged lids are among the options available for the accessibility of cables. The accessory line complements the furniture, leaving the workstation more comfortable and organized. Among the options there are the CPU holders, outlet boxes and cable raceways.