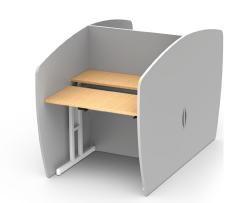

**

| AUXILIARYTABLE   |       | WORKSTATION      |       |  |
|------------------|-------|------------------|-------|--|
| 1600mm           |       | 1800mm           |       |  |
|                  |       |                  | т     |  |
| Height:<br>730mm | 600mm | Height:<br>730mm | 800mm |  |









### **MEETING TABLE**

# SEMI-OVAL TABLE



### **OVAL TABLE**



\* Structural Beam available for all the structures as an optional feature.

### **Dimensions**





### **RECTANGULAR TABLE**

**ROUND TABLE** 



**STRUCTURE 04\*** 

**STRUCTURE 03** \*

**STRUCTURE 02 \*** 

**STRUCTURE 01**\*

### **Dimensions**

**TUBULAR STRUCTURE** Optional rotation

**AUXILIARY TABLE TUBULAR STRUCTURE** 

Optional rotation



MÓVEIS PARA ESCRITÓRIO





CALL CENTRE TABLE Adjustable



Adjustable



**CALL CENTRE 2 SEATERS** Adjustable



Adjustable

### **Dimensions**

### CALL CENTRE TABLE



### CALL CENTRE WITH 1 SEATER



### **CALL CENTRE 2 SEATERS**



### **CALL CENTRE 4 SEATERS**







FILE CABINETS

**EXTRA-TALL CABINET** 

# CABINETS WITH DOORS



### **FILING CABINET**

# MULTIFUNCTIONAL CABINET



### **Dimensions**





FILE CABINETS

# MOBILE PEDESTAL DRAWERS

### FIXED DRAWER







2 DRAWERS, 1 FOLDER



3 DRAWERS, 1 FOLDER

FIXED DRAWER, 2 DRAWERS



FIXED DRAWER, 3 DRAWERS

**Dimensions** 

### FIXED DRAWER

375 - 470mm
Height:
570 740mm

**MOBILE PEDESTAL DRAWERS** 

376 - 390mm

Height: 140 -350mm

370 - 380mm



OFFICE PARTITIONS

# PARTITIONS DM, DMV

Miranti partition panels have modern lines with various options of composition. Glass, fabric and melamine fi