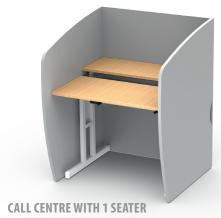

# **Dimensions**

| AUXILIARYTABLE   |       | WORKSTATION      |       |  |
|------------------|-------|------------------|-------|--|
| 1600mm           |       | 1800mm           |       |  |
|                  |       |                  | т     |  |
| Height:<br>730mm | 600mm | Height:<br>730mm | 800mm |  |









### **MEETING TABLE**

# SEMI-OVAL TABLE



### **OVAL TABLE**



\* Structural Beam available for all the structures as an optional feature.

### **Dimensions**





### **RECTANGULAR TABLE**

**ROUND TABLE** 



**STRUCTURE 04\*** 

**STRUCTURE 03** \*

**STRUCTURE 02 \*** 

**STRUCTURE 01**\*

### **Dimensions**

**TUBULAR STRUCTURE** Optional rotation

**AUXILIARY TABLE TUBULAR STRUCTURE** 

Optional rotation



MÓVEIS PARA ESCRITÓRIO





CALL CENTRE TABLE Adjustable



Adjustable



**CALL CENTRE 2 SEATERS** Adjustable



Adjustable

### **Dimensions**

### CALL CENTRE TABLE



### CALL CENTRE WITH 1 SEATER



### **CALL CENTRE 2 SEATERS**



### **CALL CENTRE 4 SEATERS**







FILE CABINETS

**EXTRA-TALL CABINET** 

# CABINETS WITH DOORS



### **FILING CABINET**

# MULTIFUNCTIONAL CABINET



### **Dimensions**





FILE CABINETS

# MOBILE PEDESTAL DRAWERS

### FIXED DRAWER







2 DRAWERS, 1 FOLDER



3 DRAWERS, 1 FOLDER

FIXED DRAWER, 2 DRAWERS



FIXED DRAWER, 3 DRAWERS

**Dimensions** 

### FIXED DRAWER

375 - 470mm
Height:
570 740mm

**MOBILE PEDESTAL DRAWERS** 

376 - 390mm

Height: 140 -350mm

370 - 380mm



OFFICE PARTITIONS

# PARTITIONS DM, DMV

Miranti partition panels have modern lines with various options of composition. Glass, fabric a