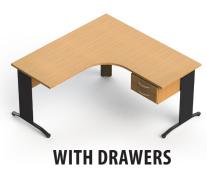

### **WORKSTATIONS**

**DRAWERS** \*\*
1, 2 ou 3 drawers

- \* Structural Beam available for all the structures as an optional feature.
- \*\* Drawers available for all structures.

### **WITH DRAWERS**

DRAWERS \*\*

1, 2 ou 3 drawers

- \* Structural Beam available for all the structures as an optional feature.
- \*\* Drawers available for all structures.