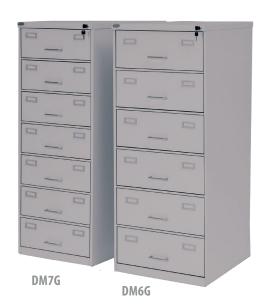

### **FILING CABINET**

| MODEL |   | DRAWERS               | FILING CABINET EXTERNAL |     | DRAWER INTERNAL |     |     |     |
|-------|---|-----------------------|-------------------------|-----|-----------------|-----|-----|-----|
|       | N | KIND                  | H.                      | W.  | D.              | H.  | W.  | D.  |
| EBM-2 | 2 | LETTER PAPER          | 710                     | 460 | 680             | 250 | 390 | 600 |
| EBM-4 | 4 | LETTER PAPER          | 1335                    | 460 | 680             | 250 | 390 | 600 |
| EBM-5 | 5 | 02 DOUBLE FILES 5X8"  | 1335                    | 460 | 680             | 130 | 210 | 600 |
|       |   | 03 LETTER PAPER       |                         |     |                 | 250 | 390 | 600 |
| OM-4  | 4 | LETTER PAPER          | 1335                    | 460 | 720             | 250 | 390 | 600 |
| DM7G  | 7 | DOUBLE FOR FILES 5X8" | 1335                    | 510 | 720             | 130 | 210 | 600 |
| DM6G  | 6 | DOUBLE FOR FILES 6X9" | 1335                    | 560 | 720             | 140 | 235 | 600 |