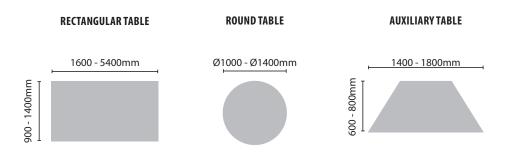

### **RECTANGULAR TABLE**

**ROUND TABLE** 

**STRUCTURE 04\*** 

**STRUCTURE 03** \*

**STRUCTURE 02 \*** 

**STRUCTURE 01**\*