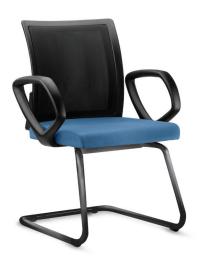

### **CLIP LINE**

PRESIDENT Swivel armchair (64000)

**DIRECTOR** Swivel armchair (64100)

**DIRECTOR**Suspended armchair (64101)

**DIRECTOR** 4 leg armchair (64102)

### **CLIP LINE**

EXECUTIVE SECRETARY Swivel armchair (64020)

EXECUTIVE SECRETARY Swivel chair (64020)

EXECUTIVE SECRETARY
Suspended chair
(64021)

SECRETARY Swivel armchair (64200)

SECRETARY Swivel chair (64200)

### **CLIP PLUS LINE**

PRESIDENT Swivel armchair with head support (54000)

**DIRECTOR** Swivel armchair (54100)

**DIRECTOR**Suspended armchair (54101)

**DIRECTOR**Sled base chair
(54101)

**DIRECTOR** 4 leg armchair (54102)

### **CLIP PLUS LINE**

EXECUTIVE SECRETARY Swivel armchair (54020)

Sled base chair (54021)

SECRETARY Suspended armchair (54021)

4 leg armchair (54022)

# CLIP LINE MULTIPLE SEATS

**DIRECTOR**3 seater shell armchair (64213)

**DIRECTOR**2 seater shell armchair
(64212)

**DIRECTOR**3 seater shell armchair (64113)

DIRECTOR 2 seater shell chair (64112)

CLIP PLUS
THEATRE CHAIR