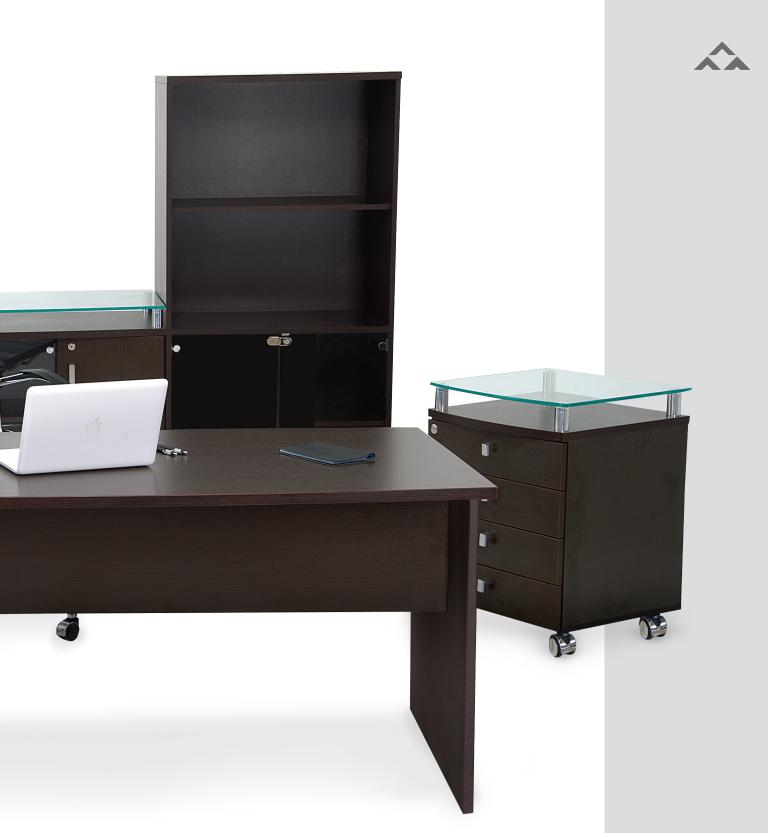

WORKSTATION** 









### **Dimensions ONE-SIDED WORKSTATION DOUBLE-SIDED WORKSTATION** ACCESSORY 1200mm 1200mm 1200mm 600mm 730mm

MÓVEIS PARA ESCRITÓRIO



Allied with the most sophisticated fields of work, the furniture by the Office Express line have been developed in order to compose rooms with professionalism and elegance. The Office Express Line presents singular finish combined with high-quality raw-material with elements from different materials.

# OFFICE EXPRESS



### **Dimensions**

| AUXILIARYTABLE   |       | WORKSTATION      |       |  |
|------------------|-------|------------------|-------|--|
| 1600mm           |       | 1800mm           |       |  |
|                  |       |                  | т     |  |
| Height:<br>730mm | 600mm | Height:<br>730mm | 800mm |  |









### **MEETING TABLE**

# SEMI-OVAL TABLE



### **OVAL TABLE**



\* Structural Beam available for all the structures as an optional feature.

### **Dimensions**





### **RECTANGULAR TABLE**

**ROUND TABLE** 



**STRUCTURE 04\*** 

**STRUCTURE 03** \*

**STRUCTURE 02 \*** 

**STRUCTURE 01**\*

### **Dimensions**

**TUBULAR STRUCTURE** Optional rotation

**AUXILIARY TABLE TUBULAR STRUCTURE** 

Optional rotation



MÓVEIS PARA ESCRITÓRIO





CALL CENTRE TABLE Adjustable



Adjustable



**CALL CENTRE 2 SEATERS** Adjustable



Adjustable

### **Dimensions**

### CALL CENTRE TABLE



### CALL CENTRE WITH 1 SEATER



### **CALL CENTRE 2 SEATERS**



### **CALL CENTRE 4 SEATERS**







FILE CABINETS

**EXTRA-TALL CABINET** 

# CABINETS WITH DOORS



### **FILING CABINET**

# MULTIFU