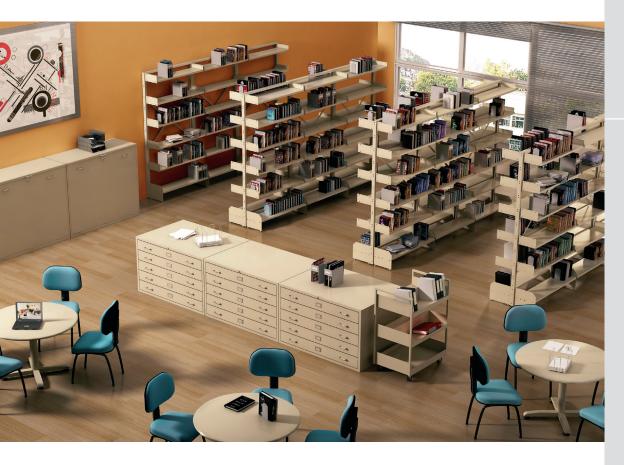

### **BOOKCASES**

### **BOOKCASES**

MODEL Н. W. D. TS-01 300 / 600 980 / 3000 925 / 1200 TS-02 980 / 3000 925 / 1200 300 / 600 TS-03 980 / 3000 925 / 1200 300 / 600 TS-04 980 / 3000 925 / 1200 300 / 600 TS-05 980 / 3000 925 / 1200 300 / 600 TS-06 980 / 3000 925 / 1200 300 / 600 TS-07 980 / 3000 925 / 1200 300 / 600 TS-11 980 / 3000 925 / 1200 300 / 600 TS-12 980 / 3000 925 / 1200 300 / 600 TS-15 980 / 3000 925 / 1200 300 / 600 TS-51 980 / 3000 925 / 1200 300 / 600

# FACES AND ACCESSORIES

Archival Storage Box and Hanging folder

Archival Storage Box and Sliding hanging file folder

**LIBRARY** 