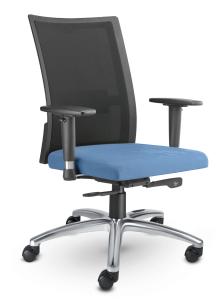

### **CLIP LINE**

PRESIDENT Swivel armchair (64000)

**DIRECTOR** Swivel armchair (64100)

**DIRECTOR**Suspended armchair (64101)

**DIRECTOR** 4 leg armchair (64102)

### **CLIP LINE**

EXECUTIVE SECRETARY Swivel armchair (64020)

EXECUTIVE SECRETARY Swivel chair (64020)

EXECUTIVE SECRETARY
Suspended chair
(64021)

SECRETARY Swivel armchair (64200)

SECRETARY Swivel chair (64200)

### **CLIP PLUS LINE**

PRESIDENT Swivel armchair with head support (54000)

**DIRECTOR** Swivel armchair (54100)

**DIRECTOR**Suspended armchair (54101)

**DIRECTOR**Sled base chair
(54101)

**DIRECTOR** 4 leg armchair (54102)

### **CLIP PLUS LINE**

EXECUTIVE SECRETARY Swivel armchair (54020)

Sled base chair (54021)

SECRETARY Suspended armchair (54021)

4 leg armchair (54022)