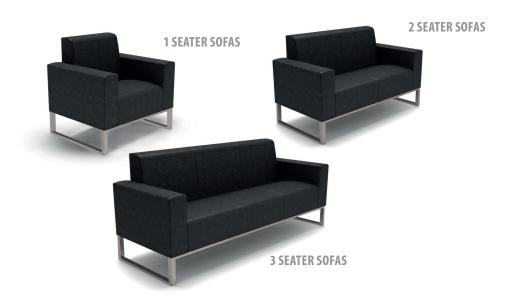

The solidity and quality that its products present are not Miranti's only differentials. It counts on its own carrier integrated with its factory, which ensures agility and punctuality even in the delivery of large orders. The company also constantly invests in innovation and staff qualification, as well as permanent commitment in seeking for improving its products and services.

Such characteristics, however, are not the only ones to guide Miranti. Since the beginning, the company has developed entire rooms which bring delight to work by producing not only furniture, but also lively offices.

- 3 RECEPTION FURNITURE
- 4 OFFICE DESKS
- 10 MEETING TABLES
- 12 CALL CENTRES
- 14 FILE CABINETS
- 16 OFFICE PARTITIONS
- 18 CHAIRS
- 24 COLOUR AND FINISH PATTERNS
- 26 STEEL LINE





**SOFAS** 











### **Dimensions**

**SIDE TABLES** 





### **WRITING DESKS**



STRUCTURE 01 \*



STRUCTURE 02 \*



STRUCTURE 03 \*



STRUCTURE 04 \*



<sup>\*</sup> Structural Beam available for all the structures as an optional feature.

### **Dimensions**



<sup>\*\*</sup> Drawers available for all structures.



### **WORKSTATIONS**











**DRAWERS** \*\*
1, 2 ou 3 drawers

- \* Structural Beam available for all the structures as an optional feature.
- \*\* Drawers available for all structures.

### Dimensions



MIRANTI MÓVEIS PARA ESCRITÓRIO



### MANAGER TABLE











### **WITH DRAWERS**

DRAWERS \*\*

1, 2 ou 3 drawers

- \* Structural Beam available for all the structures as an optional feature.
- \*\* Drawers available for all structures.

### **Dimensions**





LINE