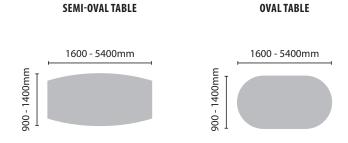

# SEMI-OVAL TABLE

### **OVAL TABLE**

\* Structural Beam available for all the structures as an optional feature.