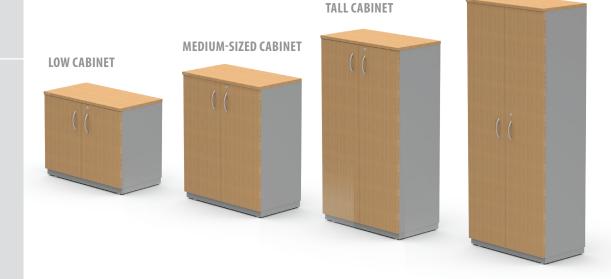

m | Height:<br>730mm | 800mm |  |









### **MEETING TABLE**

# SEMI-OVAL TABLE



### **OVAL TABLE**



\* Structural Beam available for all the structures as an optional feature.

### **Dimensions**





### **RECTANGULAR TABLE**

**ROUND TABLE** 



**STRUCTURE 04\*** 

**STRUCTURE 03** \*

**STRUCTURE 02 \*** 

**STRUCTURE 01**\*

### **Dimensions**

**TUBULAR STRUCTURE** Optional rotation

**AUXILIARY TABLE TUBULAR STRUCTURE** 

Optional rotation



MÓVEIS PARA ESCRITÓRIO





CALL CENTRE TABLE Adjustable



Adjustable



**CALL CENTRE 2 SEATERS** Adjustable



Adjustable

### **Dimensions**

### CALL CENTRE TABLE



### CALL CENTRE WITH 1 SEATER



### **CALL CENTRE 2 SEATERS**



### **CALL CENTRE 4 SEATERS**







FILE CABINETS

**EXTRA-TALL CABINET** 

# CABINETS WITH DOORS



### **FILING CABINET**

# MULTIFUNCTIONAL CABINET



### **Dimensions**





FILE CABINETS

# MOBILE PEDESTAL DRAWERS

### FIXED DRAWER







2 DRAWERS, 1 FOLDER



3 DRAWERS, 1 FOLDER

FIXED DRAWER, 2 DRAWERS



FIXED DRAWER, 3 DRAWERS

**Dimensions** 

### FIXED DRAWER

375 - 470mm
Height:
570 740mm

**MOBILE PEDESTAL DRAWERS** 

376 - 390mm

Height: 140 -350mm

370 - 380mm



OFFICE PARTITIONS

# PARTITIONS DM, DMV

Miranti partition panels have modern lines with various options of composition. Glass, fabric and melamine finish, individual or combined, with provide private and exclusive layouts. Pipelines for cables and hinged lids are among the options available for the accessibility of cables. The accessory line complements the furniture, leaving the workstation more comfortable an