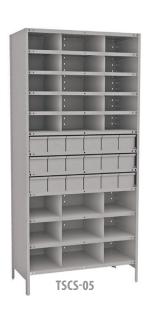

### **BOOKCASES**

### **BOOKCASES**

MODEL Н. W. D. TS-01 300 / 600 980 / 3000 925 / 1200 TS-02 980 / 3000 925 / 1200 300 / 600 TS-03 980 / 3000 925 / 1200 300 / 600 TS-04 980 / 3000 925 / 1200 300 / 600 TS-05 980 / 3000 925 / 1200 300 / 600 TS-06 980 / 3000 925 / 1200 300 / 600 TS-07 980 / 3000 925 / 1200 300 / 600 TS-11 980 / 3000 925 / 1200 300 / 600 TS-12 980 / 3000 925 / 1200 300 / 600 TS-15 980 / 3000 925 / 1200 300 / 600 TS-51 980 / 3000 925 / 1200 300 / 600