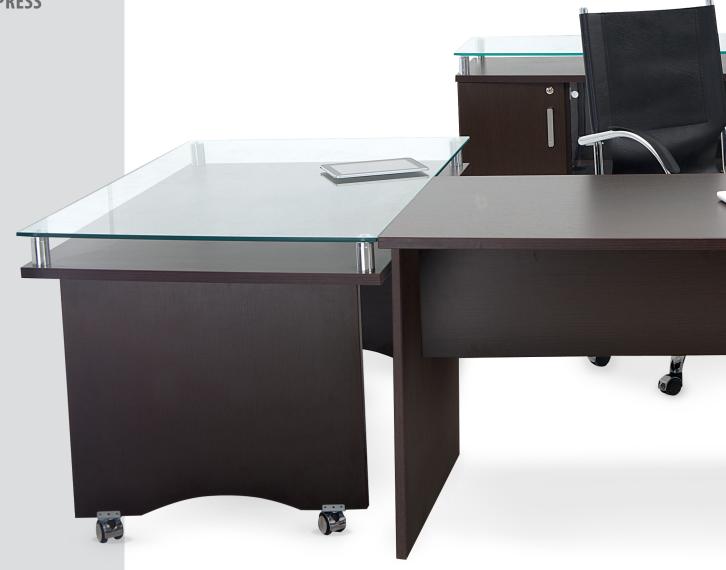

### **WORKSTATIONS**

**DRAWERS** \*\*
1, 2 ou 3 drawers

- \* Structural Beam available for all the structures as an optional feature.
- \*\* Drawers available for all structures.

### Dimensions

MIRANTI MÓVEIS PARA ESCRITÓRIO