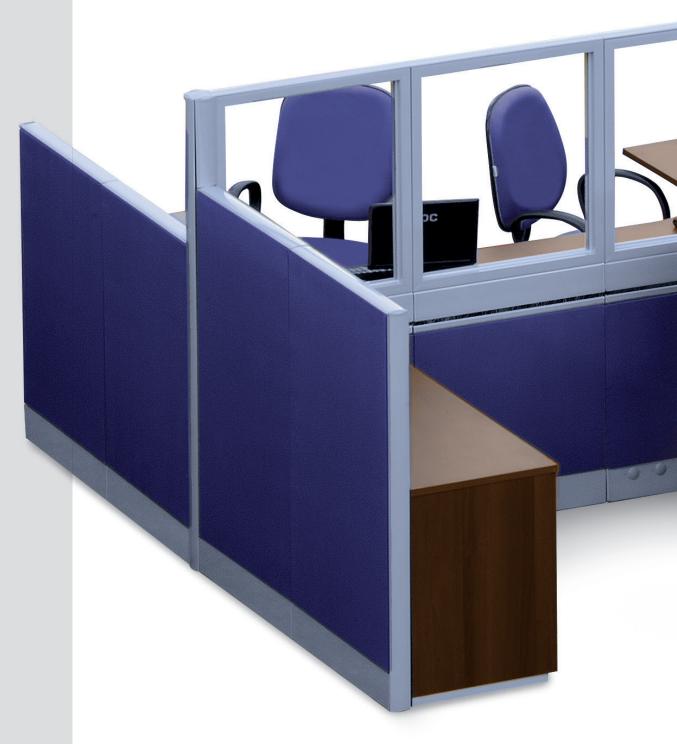

# PARTITIONS DM, DMV

Miranti partition panels have modern lines with various options of composition. Glass, fabric and melamine finish, individual or combined, with provide private and exclusive layouts. Pipelines for cables and hinged lids are among the options available for the accessibility of cables. The accessory line complements the furniture, leaving the workstation more comfortable and organized. Among the options there are the CPU holders, outlet boxes and cable raceways.